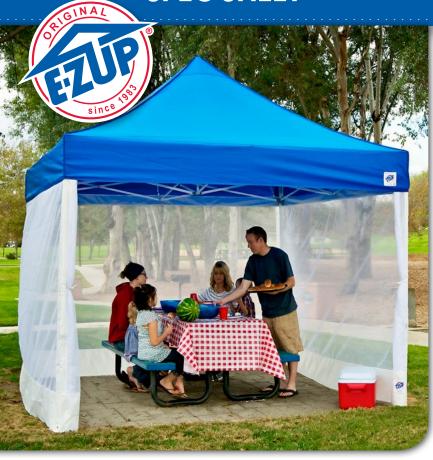

#### **FEATURES**

- Lightweight Recreational Grade Mesh Fabric
- One-Piece Mesh Sidewall with Zipper
- Tie Hooks and Clasp Attachments for E-Z Set Up
- Meets CPAI-84 Fire Resistant Requirements
- Heavy-Duty Zipper Allows for an Easy Entry and Exit
- 1 Year Warranty

# NEW!

The E-ZUP $^{\otimes}$  Recreational Screen Room is a lightweight one-piece wrap around sidewall that can transform any E-Z UP $^{\otimes}$  10' x 10' (3.0 m x 3.0 m) Straight Leg Shelter to an enclosed shady area that protects against flying insects entering, while enjoying the gentle wind and outdoor scenery.