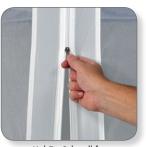

Mid-Zip Sidewall for Easy Entry and Exit

Tie Back and Grommet

Clasps Secure Screen Room to Shelter Legs