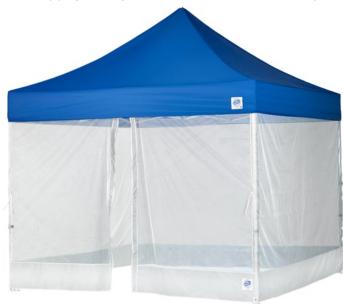

# NEW!

The E-ZUP $^{\otimes}$  Recreational Screen Room is a lightweight one-piece wrap around sidewall that can transform any E-Z UP $^{\otimes}$  10' x 10' (3.0 m x 3.0 m) Straight Leg Shelter to an enclosed shady area that protects against flying insects entering, while enjoying the gentle wind and outdoor scenery.

## SCREEN ROOM

#### **SCREEN ROOM SIDEWALL**

SIZE One-Piece Wrap Mid-Zip Sidewall 40' L x 7' H (12.2 m x 2.1 m)

**FABRIC** Lightweight Recreational Grade Fabric and Mesh

**PRODUCT INCLUDES** One-Piece Wrap Around, Lightweight Recreational Grade Mesh Fabric