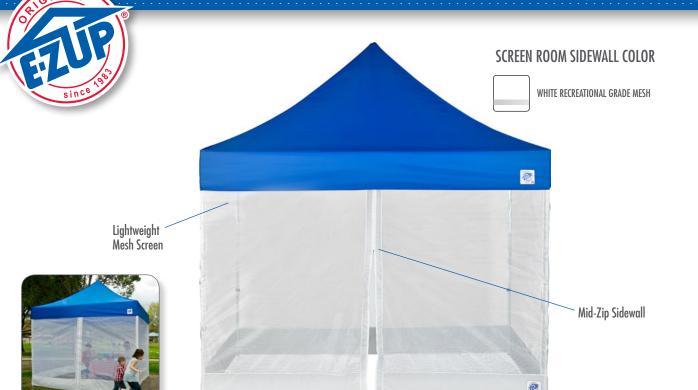

Mid-Zip Sidewall for Easy Entry and Exit

Tie Back and Grommet

Clasps Secure Screen Room to Shelter Legs

# NEW!

The E-ZUP $^{\otimes}$  Recreational Screen Room is a lightweight one-piece wrap around sidewall that can transform any E-Z UP $^{\otimes}$  10' x 10' (3.0 m x 3.0 m) Straight Leg Shelter to an enclosed shady area that protects against flying insects entering, while enjoying the gentle wind and outdoor scenery.

#### **SCREEN ROOM SIDEWALL**

SIZE One-Piece Wrap Mid-Zip Sidewall 40' L x 7' H (12.2 m x 2.1 m)

**FABRIC** Lightweight Recreational Grade Fabric and Mesh

**PRODUCT INCLUDES** One-Piece Wrap Around, Lightweight Recreational Grade Mesh Fabric