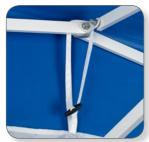

Mid-Zip Sidewall for Easy Entry and Exit

Tie Back and Grommet

Clasps Secure Screen Room to Shelter Legs

### COMPATIBILITY

- Vantage<sup>™</sup>
- Enterprise<sup>™</sup>II
- Pyramid™II
- Eclipse<sup>™</sup>II
- Express<sup>™</sup>II
- HUT™II

Tie Hooks Secure Screen Room to Trusses