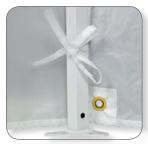

Mid-Zip Sidewall for Easy Entry and Exit

Tie Back and Grommet

Clasps Secure Screen Room to Shelter Legs