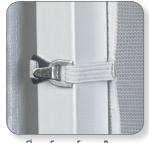

Mid-Zip Sidewall for Easy Entry and Exit

Tie Back and Grommet

Clasps Secure Screen Room to Shelter Legs