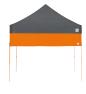

BRIC** 

**PRODUCT INCLUDES** 

**ITEM WEIGHT** 

**BOX DIMENSIONS** 

**SHIPPING WEIGHT** 

**MAXIMUM PEAK HEIGHT MAXIMUM HEADROOM** 

**MAXIMUM VALANCE CLEARANCE HEIGHT** 

**CUSTOM PRINTING** 

**WARRANTY** 

 $10' \times 10' (3 \text{ m} \times 3 \text{ m})$ 

100 sq ft (9.3 sq m)

Powder-Coated Steel

Recreational-Grade Fabric

Fabric Top, Folding Frame, Roller Bag and Spike Kit

50 lbs. (22.7 kg)

63.5" L x 10.75" W x 8.13" H

 $(1.6 \text{ m} \times 27 \text{ cm} \times 21 \text{ cm})$ 

60 lbs. (27.2 kg)

11'5" (2.8 m)

6' 10" (2 m)

6' 10" (2 m)

Available

3 Years

Sports Events

#### **RECOMMENDED USES**

- Craft Shows
  - Rentals
- Beach
- Car Shows
- **Picnics**

**Parties** 

Fairs and Festivals

#### **INSTANT SHELTER® ACCESSORIES**



Weight Bags



Heavy-Duty Stake Kit





Sidewall

Half Wall

## **UPGRADED ROLLER BAG**



International E-Z UP, Inc. Ringveste 7 3992 DD Houten

The Netherlands

TEL • +31(0) 30 635 41 00 FAX • +31(0) 30 634 17 67 euinfo@ezup.com