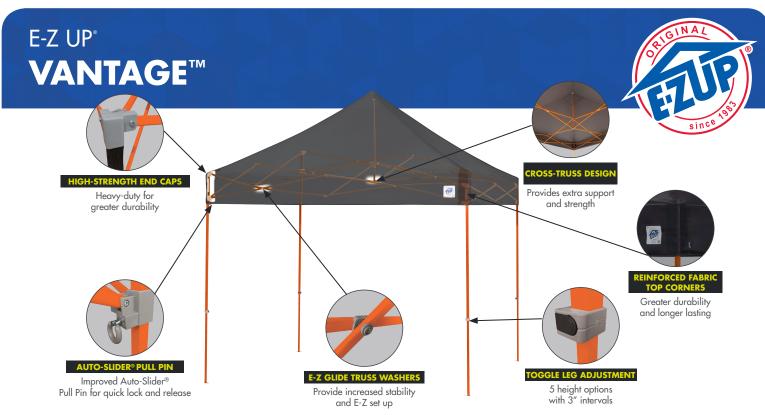

### SHADING YOUR SPACE HAS NEVER BEEN THIS COOL

Compete, sell, promote or relax your way in cool style with the new Vantage<sup>™</sup> shelter. Available in 8 NEW vibrant color combinations to separate you from the crowd in any application. With a cross-truss reinforcing inside and upgraded components throughout, the shelter's durability allows you to focus on the task at hand... or on nothing at all. The all-new upgraded roller bag ensures transporting the Vantage<sup>™</sup> shelter is E-Z, stable and secure. E-Z UP® quality, innovation and style has you covered.