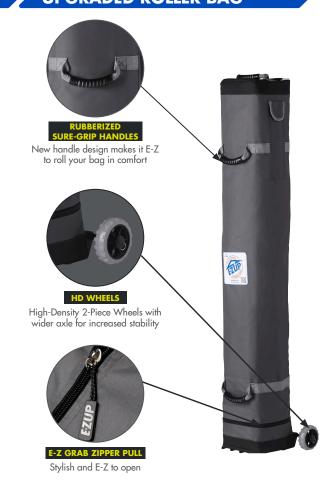

## **UPGRADED ROLLER BAG**

International E-Z UP, Inc. Ringveste 7 3992 DD Houten

The Netherlands

TEL • +31(0) 30 635 41 00 FAX • +31(0) 30 634 17 67 euinfo@ezup.com