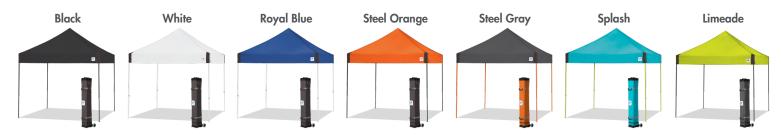

in any application. With a cross-truss reinforcing inside and upgraded components throughout, the shelter's durability allows you to focus on the task at hand... or on nothing at all. The all-new upgraded roller bag ensures transporting the Vantage<sup>™</sup> shelter is E-Z, stable and secure. E-Z UP® quality, innovation and style has you covered.

#### BE ORIGINAL. BE DIFFERENT. BE E-Z UP.

The BEST Instant Shelter® products in the world just got BETTER. With new designs and new color combinations, you now have more choices than ever. We've added new technology features designed to make these the fastest-to-open, easiest-to-use, and most durable shelters you'll ever own. It's time to see shade in a different light.



# **8 DYNAMIC COLOR COMBINATIONS**

# SET UP IS AS E-Z AS 1, 2, 3...





## **SPECIFICATIONS**

**SIZE (AT BASE) SHADED AREA** 

**FRAME** 

**TOP FABRIC** 

**PRODUCT INCLUDES** 

**ITEM WEIGHT** 

**BOX DIMENSIONS** 

**SHIPPING WEIGHT** 

**MAXIMUM PEAK HEIGHT MAXIMUM HEADROOM** 

**MAXIMUM VALANCE CLEARANCE HEIGHT** 

**CUSTOM PRINTING** 

**WARRANTY** 

 $10' \times 10' (3 \text{ m} \times 3 \text{ m})$ 

100 sq ft (9.3 sq m)

Powder-Coated Steel

Recreational-Grade Fabric

Fabric Top, Folding Frame, Roller Bag and Spike Kit

50 lbs. (22.7 kg)

63.5" L x 10.75" W x 8.13" H

 $(1.6 \text{ m} \times 27 \text{ cm} \times 21 \text{ cm})$ 

60 lbs. (27.2 kg)

11'5" (2.8 m)

6' 10" (2 m)

6' 10" (2 m)

Available

3 Years

Sports Events

#### **RECOMMENDED USES**

- Craft Shows
  - Rentals
- Beach
- Car Shows
- **Picnics**

**Parties** 

Fairs and Festivals