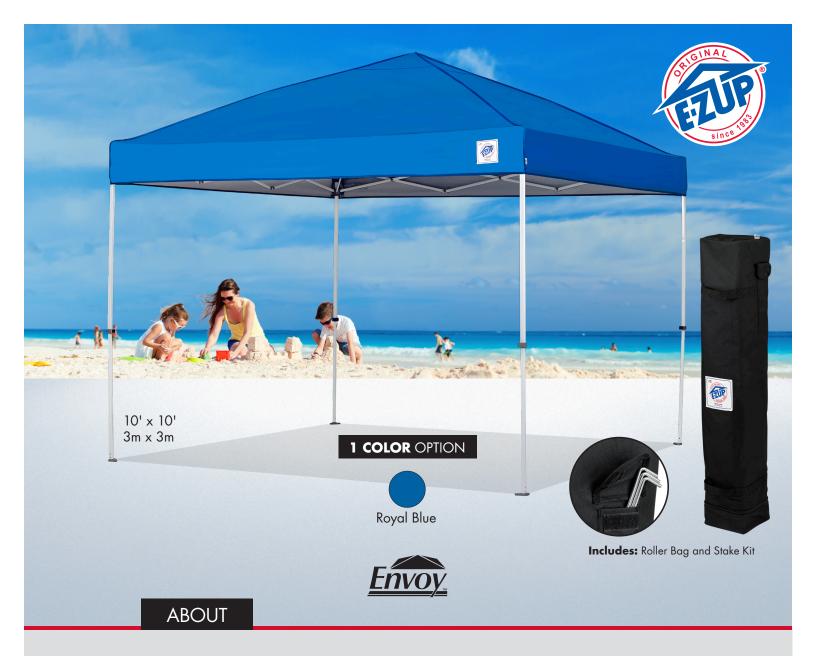

# **ENVOY<sup>™</sup> SHELTER**

With a modern and durable design, the new lightweight Envoy<sup>™</sup> shelter provides an instant escape from the sun, making it an ideal choice for the beach, sporting events, festivals, and anywhere else you need protection from the sun!

# **RECOMMENDED USES**

- Beach Days
- Fairs and Festivals Backyard BBQ
- Outdoor Events
  - Car Shows