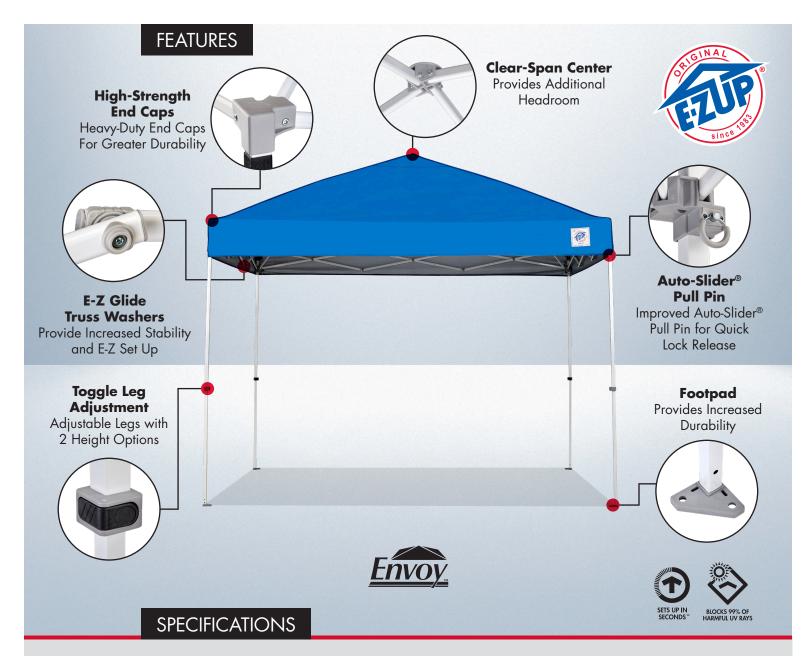

# **OTHER DETAILS**

Shaded Area Max Peak Height Max Head Room Max Valance Clearance 100 sq ft 114" (2.9 m) 113" (2.8 m) 78" (1.9 m)