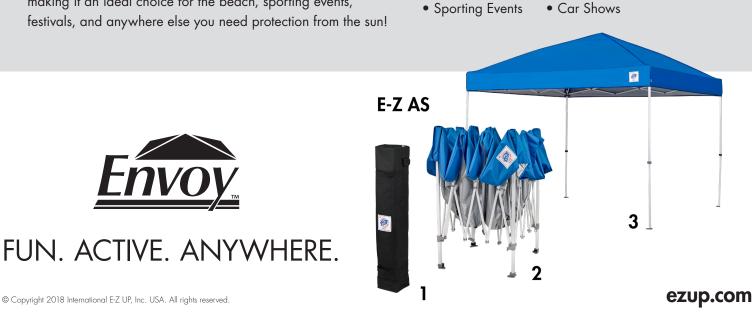

# **ENVOY<sup>™</sup> SHELTER**

With a modern and durable design, the new lightweight Envoy<sup>™</sup> shelter provides an instant escape from the sun, making it an ideal choice for the beach, sporting events, festivals, and anywhere else you need protection from the sun!

# **RECOMMENDED USES**

- Beach Days
- Fairs and Festivals Backyard BBQ
- Outdoor Events
  - Car Shows