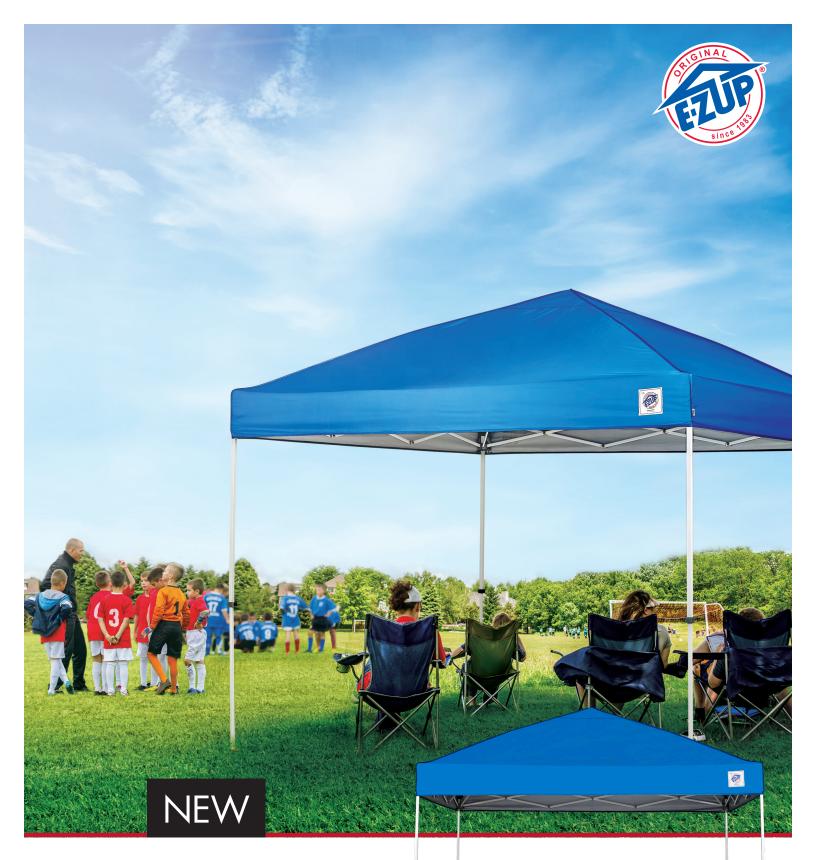

# FUN. ACTIVE. ANYWHERE.

# **ENVOY<sup>™</sup> SHELTER**

With a modern and durable design, the new lightweight Envoy<sup>™</sup> shelter provides an instant escape from the sun, making it an ideal choice for the beach, sporting events, festivals, and anywhere else you need protection from the sun!

# **RECOMMENDED USES**

- Beach Days
- Fairs and Festivals Backyard BBQ
- Outdoor Events
  - Car Shows